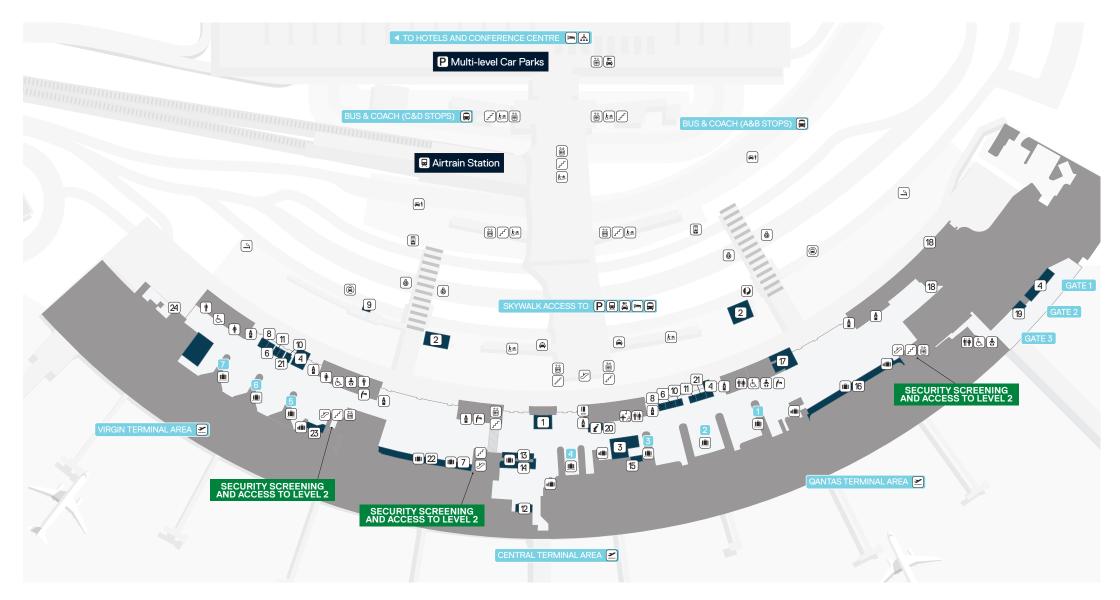

**Domestic Terminal** Level 1 Retail and Services Map

## **LEGEND**

## Dining and Shopping

- 1. Boost Juice
- 2. The Coffee Club
- 3. Trader & Co.
- 4. Xpress@BNE

- 7. Alliance Airlines Check-in
- 9. Con-X-ion Airport Transfers

- 13. Jetstar / REX Check-in

- Services
- 6. Alamo/Enterprise/National
- 8. AVIS / Budget
- 10. Europear
- 11. Hertz / Thrifty / Dollar
- 12. Jetstar Service Desk

- 14. Other Airline Check-in
- 15. Qantas Baggage Services 21. Sixt
- 16. Qantas Check-in & Service Desk
- 17. Qantas Group Check-in
- 18. Qantas Premium Lounge Entry
- 19. Qantaslink Service Desk 25. Xpress@BNE
- 20. Visitor Information Desk
- 22. Virgin Australia Check-in
- 23. Virgin Australia Group Check-in
- 24. Virgin Australia Premium Entry

## Amenities

- Accessible Toilet
- (in) Check-in Counters
- Baggage Claim
- Changing Places Toilet Facility
- ★ Conference Centre
- Escalator

  Information Desk
- Hote Hotels

- **b** Luggage Locker
- Oversize Baggage
- ♣ Parents Room
- Parking
- Passenger pick-up/ drop-off
- Post Boxes
- Public Toilet 🖺 Rental Cars
- Skygate and AIRPARK transfer services

Rideshare/Uber pick up

- Smokers Area
- Stairs
- Taxi Rank
- Train
- Travelator
- ♦ Vending Machines
- Mater Station